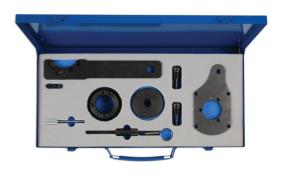

## Engine Timing Kit - for Vauxhall/Opel 1.3 CDTI

This engine timing kit offers the tools required for setting and adjusting engine timing and removing/fitting the timing chain on the 1.3L CDTi diesel engines from Vauxhall/Opel.

## **Additional Information**

- Applications include Corsa E 1.3L Diesel from 2015 with engine codes: LKU B13DTE, LKU B13DTR and LKV B13DTC.
- · Full and comprehensive kit for setting and adjusting engine timing and removing/fitting the timing chain.
- Equivalent to OEM: KM-662-C, EN-50515, EN-51500, EN-46775, KM-955-1 and EN-46785.
- For camshaft removal additional tooling is required -please see Laser 7067, split gear alignment tool.
- Made in Sheffield.