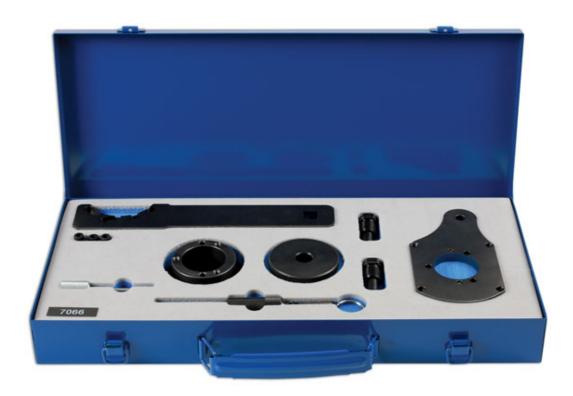

## Engine Timing Kit - for Vauxhall/Opel 1.3 CDTI

This engine timing kit offers the tools required for setting and adjusting engine timing and removing/fitting the timing chain on the 1.3L CDTi diesel engines from Vauxhall/Opel.

## **Additional Information**

- Applications include Corsa E 1.3L Diesel from 2015 with engine codes: LKU B13DTE, LKU B13DTR and LKV B13DTC.
- · Full and comprehensive kit for setting and adjusting engine timing and removing/fitting the timing chain.
- Equivalent to OEM: KM-662-C, EN-50515, EN-51500, EN-46775, KM-955-1 and EN-46785.
- For camshaft removal additional tooling is required -please see Laser 7067, split gear alignment tool.
- Made in Sheffield.